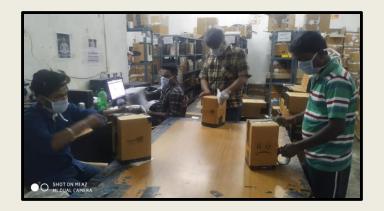

# VAS CAPABILITIES

**Kitting & Packing** 

**Palletized storage** 

- Quality Control (QC)
- Sorting
- Kitting
- Blending
- Assembling
- Cutting & Threading
- Bar coding
- Strapping
- Fumigation
- Packing
- Shrink wrapping
- Palletization