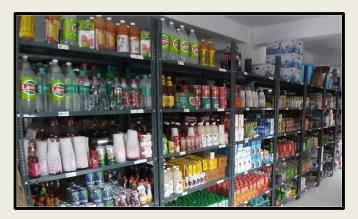

# VAS CAPABILITIES

**Kitting & Packing** 

**Palletized storage** 

- Quality Control (QC)
- Sorting
- Kitting
- Blending
- Assembling
- Cutting & Threading
- Bar coding
- Strapping
- Fumigation
- Packing
- Shrink wrapping
- Palletization